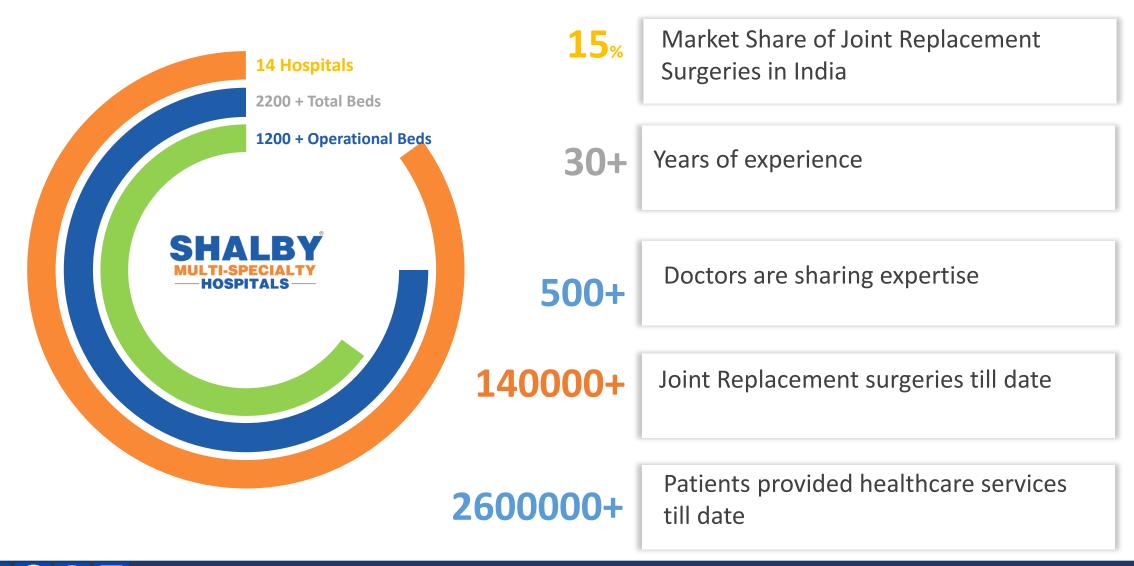

## **SHALBY SPECTRUM**

- 3 decades of Healthcare Expertise
- ❖ 10 Multispecialty Hospitals across India
- 4 Single Specialty Hospitals under Shalby Orthopedics Centre of Excellence
- 2200 total beds across the group
- ❖ 550+ doctors under Shalby spectrum
- ❖ 1,40,000 + Joint replacement surgeries done
- More than 40,000 students & professionals have been trained under Shalby Academy
- Nearly 1,00,000 patients have been served under Shalby Homecare
- \$2,600,000 + patients are served healthcare services
- ❖ Awarded as Best Orthopaedic Hospital 2021 by ET.