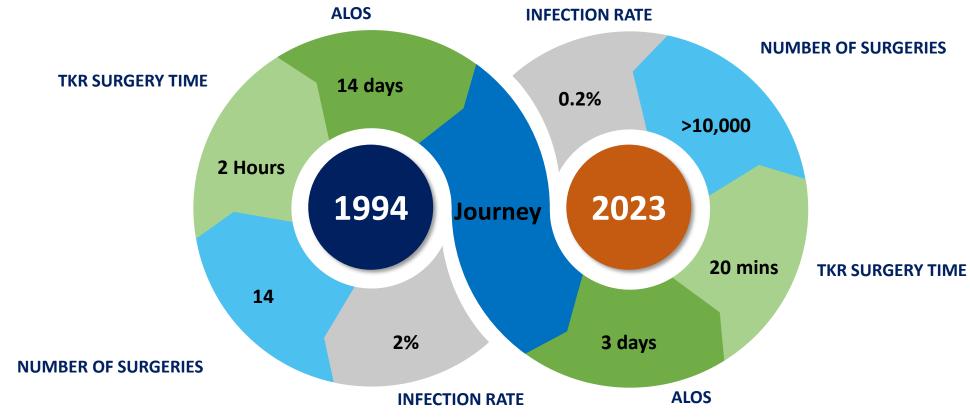

# **ZERO Technique**

Shlaby Revolutionized the once dreaded Total Knee Replacement (TKR) surgery with own innovation of "0 TECHNIQUE" a surgical process that minimizes surgery time from hours to 8-10 minutes.